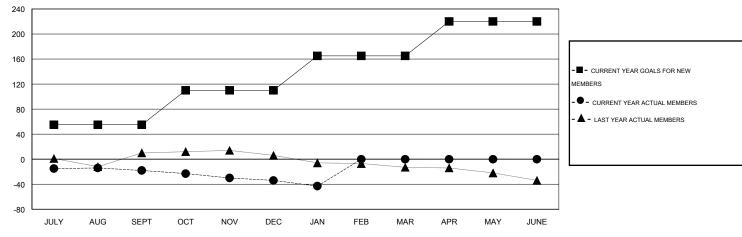

#### GOALS AND ACTUAL MEMBERS CUMULATIVE

| DROPPED CLUBS: 0  DROPPED MEMBERS |    | 21 CLUBS OF 36 ADDED 1 OR MORE<br>NEW MEMBERS |                       | <u>N</u><br>18 (70.19%)<br>05 (29.81%) |
|-----------------------------------|----|-----------------------------------------------|-----------------------|----------------------------------------|
| DECEASED                          | 18 | CLICK HERE FOR HEALTH                         |                       | 208                                    |
| CLUB CANCELLED 0                  |    | ASSESSMENT DATA                               | FAMILY UNIT MEMBERS   |                                        |
| OTHER                             | 75 |                                               | HEAD OF HOUSEHOLD     | 103                                    |
| TOTAL                             | 93 |                                               | NON-HEAD OF HOUSEHOLD | 105                                    |